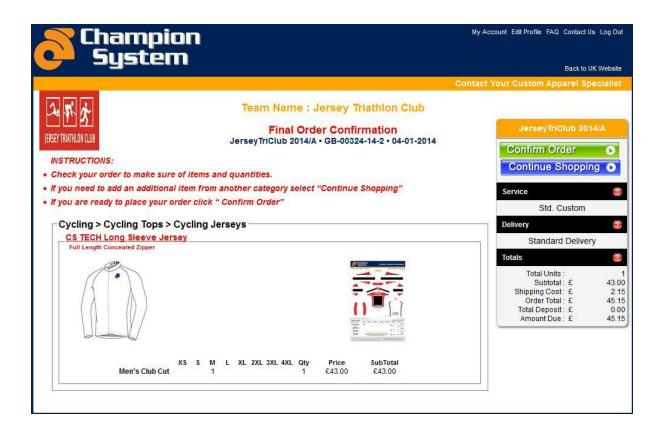

|            |
|                                         |                                                                                                                                      |            |
|                                         | Order 🕑 Cancel 🖸                                                                                                                     |            |
|                                         |                                                                                                                                      |            |

| Thanks for Choosing Cha | mpion Systen |
|-------------------------|--------------|
| Your order is saved     |              |
| Continue Shopping       | Checkout     |



If you wish to remove an order from your basket, click continue shopping, then click update order - just input 0 in to the quantity box and click update.

7. Once finished shopping proceed to checkout and payment.